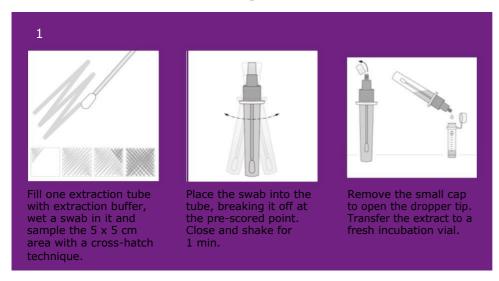

### How the test works

AgraStrip® Pro Allergen LFD kits are fast and simple to use. After an extraction of 1 minute, the sample is transferred to an incubation vial containing allergenspecific antibodies. The formation of allergen-antibody complexes is then detected on the test strips, where it is visualized as a color line.

## **Protocol for surface testing**

Foodstuff and rinse water application available.

The procedure may vary for some products and matrices. Please refer to the respective product manual before performing any test.