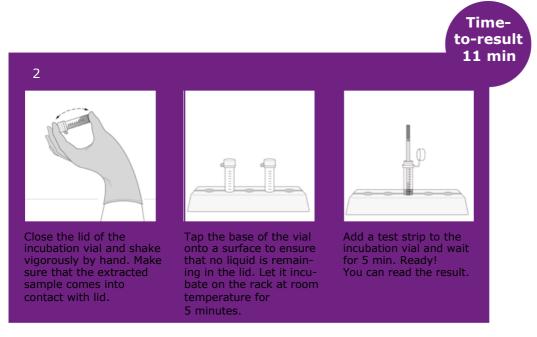

### How the test works

AgraStrip® Pro Allergen LFD kits are fast and simple to use. After an extraction of 1 minute, the sample is transferred to an incubation vial containing allergenspecific antibodies. The formation of allergen-antibody complexes is then detected on the test strips, where it is visualized as a color line.

## **Protocol for surface testing**

Foodstuff and rinse water application available.

The procedure may vary for some products and matrices. Please refer to the respective product manual before performing any test.