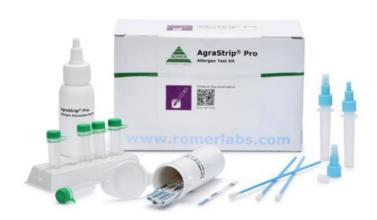

#### Content of the kit

- 15 AgraStrip® Pro lateral flow devices
- 1 bottle of ready-to-use extraction buffer
- 15 extraction tubes and caps •
- 15 incubation vials
- 15 swabs with break-off tips •
- 1 rack for incubation vials